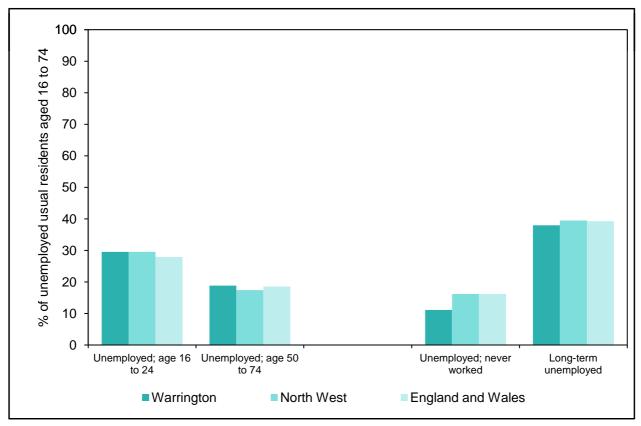

Chart 5: Unemployment - All unemployed usual residents aged 16-74

Source: 2011 Census table, KS601EW: Economic activity. © Crown Copyright 2013. Office for National Statistics licensed under the Open Government Licence v1.0.

Table 5: Unemployment - All unemployed usual residents aged 16-74

|                                            | Warrington |      | North West |      | England and Wales    |      |
|--------------------------------------------|------------|------|------------|------|----------------------|------|
|                                            | Number     | %    | Number     | %    | Number               | %    |
| Unemployed; age 16 to 24                   | 1,759      | 29.5 | 71,662     | 29.6 | 502,438              | 27.9 |
| Unemployed; age 50 to 74                   | 1,121      | 18.8 | 42,140     | 17.4 | 332,683              | 18.5 |
| Unemployed; never worked                   | 663        | 11.1 | 39,249     | 16.2 | 291,072              | 16.2 |
| Long-term unemployed                       | 2,263      | 38.0 | 95,724     | 39.5 | 706,924              | 39.3 |
| Base for table                             | Warrington |      | North West |      | England and<br>Wales |      |
| Unemployed usual residents (aged 16 to 74) | 5,961      |      | 242,499    |      | 1,799,536            |      |