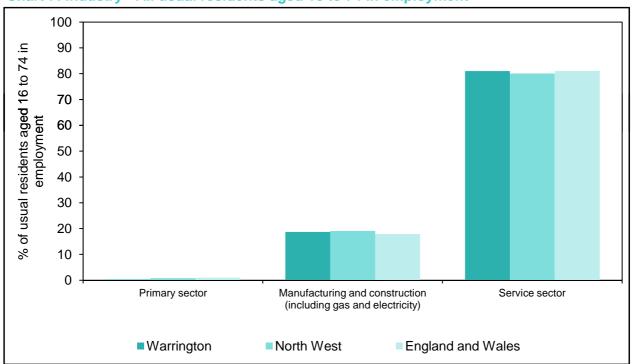

Table 7: Industry - All usual residents aged 16 to 74 in employment

|                                                                | Warrington |      | North West |      | England and<br>Wales |      |
|----------------------------------------------------------------|------------|------|------------|------|----------------------|------|
|                                                                | Number     | %    | Number     | %    | Number               | %    |
| Primary sector                                                 | 333        | 0.3  | 25,227     | 0.8  | 273,764              | 1.0  |
| Manufacturing and construction (including gas and electricity) | 18,851     | 18.7 | 616,533    | 19.1 | 4,751,894            | 17.9 |
| Service sector                                                 | 81,672     | 81.0 | 2,586,984  | 80.1 | 21,500,678           | 81.1 |
| Base for table                                                 | Warrington |      | North West |      | England and<br>Wales |      |
| All usual residents aged 16 to 74 in employment                | 100,856    |      | 3,228,744  |      | 26,526,336           |      |

Chart 7: Industry - All usual residents aged 16 to 74 in employment

Source: 2011 Census table, KS605EW: Industry. © Crown Copyright 2013. Office for National Statistics licensed under the Open Government Licence v1.0.