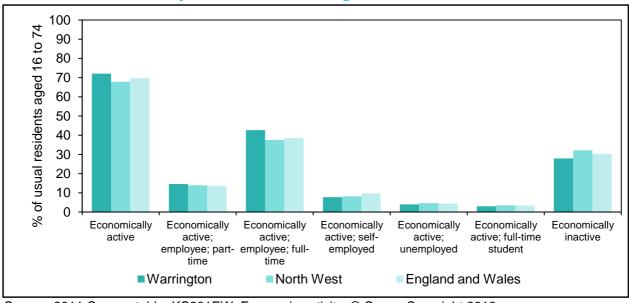

Chart 1: Economic activity - All usual residents aged 16-74

Source: 2011 Census table, KS601EW: Economic activity. © Crown Copyright 2013. Office for National Statistics licensed under the Open Government Licence v1.0.

Table 1: Economic activity - All usual residents aged 16-74

|                                                     | Warrington |      | rrington North West |      | England and<br>Wales |      |
|-----------------------------------------------------|------------|------|---------------------|------|----------------------|------|
|                                                     | Number     | %    | Number              | %    | Number               | %    |
| Economically active                                 | 107,765    | 72.1 | 3,515,910           | 67.8 | 28,659,869           | 69.7 |
| Economically active; employee; part-time            | 21,782     | 14.6 | 722,453             | 13.9 | 5,646,290            | 13.7 |
| Economically active; employee; full-time            | 63,875     | 42.7 | 1,943,526           | 37.5 | 15,815,912           | 38.5 |
| Economically active; self-<br>employed              | 11,617     | 7.8  | 423,916             | 8.2  | 3,987,661            | 9.7  |
| Economically active; unemployed                     | 5,961      | 4.0  | 242,499             | 4.7  | 1,799,536            | 4.4  |
| Economically active; full-time                      | 4,530      | 3.0  | 183,516             | 3.5  | 1,410,470            | 3.4  |
| student                                             |            |      |                     |      |                      |      |
| Economically inactive                               | 41,696     | 27.9 | 1,668,306           | 32.2 | 12,466,671           | 30.3 |
| Economically inactive; retired                      | 22,189     | 14.8 | 765,759             | 14.8 | 5,682,192            | 13.8 |
| Economically inactive; student                      | 5,441      | 3.6  | 292,848             | 5.6  | 2,389,711            | 5.8  |
| Economically inactive; looking after home or family | 4,917      | 3.3  | 204,342             | 3.9  | 1,781,530            | 4.3  |
| Economically inactive; long-term sick or disabled   | 6,063      | 4.1  | 291,195             | 5.6  | 1,714,894            | 4.2  |
| Economically inactive; other                        | 3,086      | 2.1  | 114,162             | 2.2  | 898,344              | 2.2  |
| Base for table                                      | Warrington |      | North West          |      | England and<br>Wales |      |
| All usual residents aged 16 to 74                   | 149,461    |      | 5,184,216           |      | 41,126,540           |      |