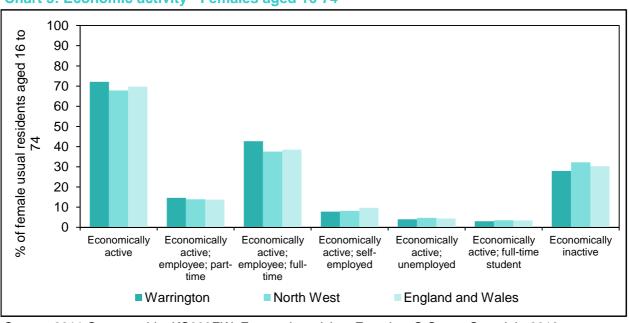

**Chart 3: Economic activity - Females aged 16-74** 

Source: 2011 Census table, KS603EW: Economic activity - Females. © Crown Copyright 2013. Office for National Statistics licensed under the Open Government Licence v1.0.

Table 3: Economic activity - Females aged 16-74

|                                                     | Warrington |      | Warrington |      | North We             | est  | England a<br>Wales |  |
|-----------------------------------------------------|------------|------|------------|------|----------------------|------|--------------------|--|
|                                                     | Number     | %    | Number     | %    | Number               | %    |                    |  |
| Economically active                                 | 51,059     | 68.3 | 1,657,601  | 63.4 | 13,384,066           | 64.5 |                    |  |
| Economically active; employee; part-time            | 17,535     | 23.5 | 558,191    | 21.4 | 4,403,720            | 21.2 |                    |  |
| Economically active; employee; full-time            | 25,513     | 34.1 | 789,376    | 30.2 | 6,320,676            | 30.5 |                    |  |
| Economically active; self-<br>employed              | 3,393      | 4.5  | 116,608    | 4.5  | 1,177,971            | 5.7  |                    |  |
| Economically active; unemployed                     | 2,159      | 2.9  | 91,650     | 3.5  | 723,015              | 3.5  |                    |  |
| Economically active; full-time student              | 2,459      | 3.3  | 101,776    | 3.9  | 758,684              | 3.7  |                    |  |
| Economically inactive                               | 23,655     | 31.7 | 956,382    | 36.6 | 7,351,083            | 35.5 |                    |  |
| Economically inactive; retired                      | 12,586     | 16.8 | 433,987    | 16.6 | 3,253,903            | 15.7 |                    |  |
| Economically inactive; student                      | 2,574      | 3.4  | 144,040    | 5.5  | 1,172,236            | 5.7  |                    |  |
| Economically inactive; looking after home or family | 4,411      | 5.9  | 180,771    | 6.9  | 1,614,326            | 7.8  |                    |  |
| Economically inactive; long-term sick or disabled   | 2,850      | 3.8  | 136,345    | 5.2  | 818,643              | 3.9  |                    |  |
| Economically inactive; other                        | 1,234      | 1.7  | 61,239     | 2.3  | 491,975              | 2.4  |                    |  |
| Base for table                                      | Warrington |      | North West |      | England and<br>Wales |      |                    |  |
| All females aged 16 to 74                           | 74,714     |      | 2,613,983  |      | 20,735,149           |      |                    |  |