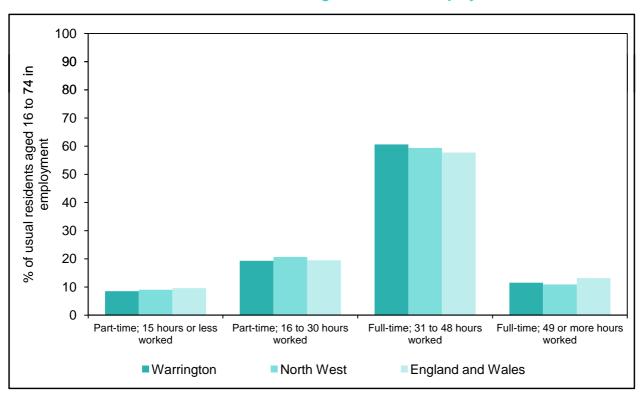

Chart 4: Hours worked - All usual residents aged 16 to 74 in employment

Source: 2011 Census table, KS604EW: Hours worked. © Crown Copyright 2013. Office for National Statistics licensed under the Open Government Licence v1.0.

Table 4: Hours worked - All usual residents aged 16 to 74 in employment

|                                                 | Warrington |      | North West |      | England and Wales    |      |
|-------------------------------------------------|------------|------|------------|------|----------------------|------|
|                                                 | Number     | %    | Number     | %    | Number               | %    |
| Part-time; 15 hours or less worked              | 8,612      | 8.5  | 291,037    | 9.0  | 2,543,578            | 9.6  |
| Part-time; 16 to 30 hours worked                | 19,513     | 19.3 | 669,706    | 20.7 | 5,175,078            | 19.5 |
| Full-time; 31 to 48 hours worked                | 61,133     | 60.6 | 1,916,983  | 59.4 | 15,293,318           | 57.7 |
| Full-time; 49 or more hours worked              | 11,598     | 11.5 | 351,018    | 10.9 | 3,514,362            | 13.2 |
| Base for table                                  | Warrington |      | North West |      | England and<br>Wales |      |
| All usual residents aged 16 to 74 in employment | 100,856    |      | 3,228,744  |      | 26,526,336           |      |