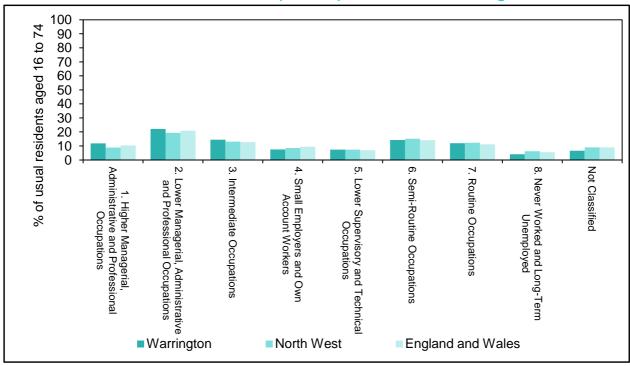

Table 6: Socio economic classification (NS-SEC) - All usual residents aged 16 to 74

|                                                                   | Warrington |      | North West |      | England and<br>Wales |      |
|-------------------------------------------------------------------|------------|------|------------|------|----------------------|------|
|                                                                   | Number     | %    | Number     | %    | Number               | %    |
| 1. Higher Managerial, Administrative and Professional Occupations | 17,582     | 11.8 | 461,159    | 8.9  | 4,220,766            | 10.3 |
| 2. Lower Managerial, Administrative and Professional Occupations  | 33,022     | 22.1 | 1,007,834  | 19.4 | 8,571,458            | 20.8 |
| 3. Intermediate Occupations                                       | 21,686     | 14.5 | 678,759    | 13.1 | 5,240,440            | 12.7 |
| Small Employers and Own     Account Workers                       | 11,159     | 7.5  | 442,941    | 8.5  | 3,872,779            | 9.4  |
| 5. Lower Supervisory and Technical Occupations                    | 10,989     | 7.4  | 381,432    | 7.4  | 2,857,185            | 6.9  |
| 6. Semi-Routine Occupations                                       | 21,259     | 14.2 | 785,174    | 15.1 | 5,789,519            | 14.1 |
| 7. Routine Occupations                                            | 17,846     | 11.9 | 640,250    | 12.3 | 4,564,916            | 11.1 |
| 8. Never Worked and Long-Term                                     | 6,115      | 4.1  | 320,712    | 6.2  | 2,301,614            | 5.6  |
| Unemployed                                                        | 0.000      | 0.0  | 405.055    | 0.0  | 0.707.000            | 0.0  |
| Not Classified                                                    | 9,803      | 6.6  | 465,955    | 9.0  | 3,707,863            | 9.0  |
| Base for table                                                    | Warrington |      | North West |      | England and Wales    |      |
| All usual residents aged 16 to 74                                 | 149,461    |      | 5,184,216  |      | 41,126,540           |      |

Chart 6: Socio economic classification (NS-SEC) - All usual residents aged 16 to 74

Source: 2011 Census table, KS611EW: NS-SEC. © Crown Copyright

2013. Office for National Statistics licensed under the Open Government Licence v1.0.