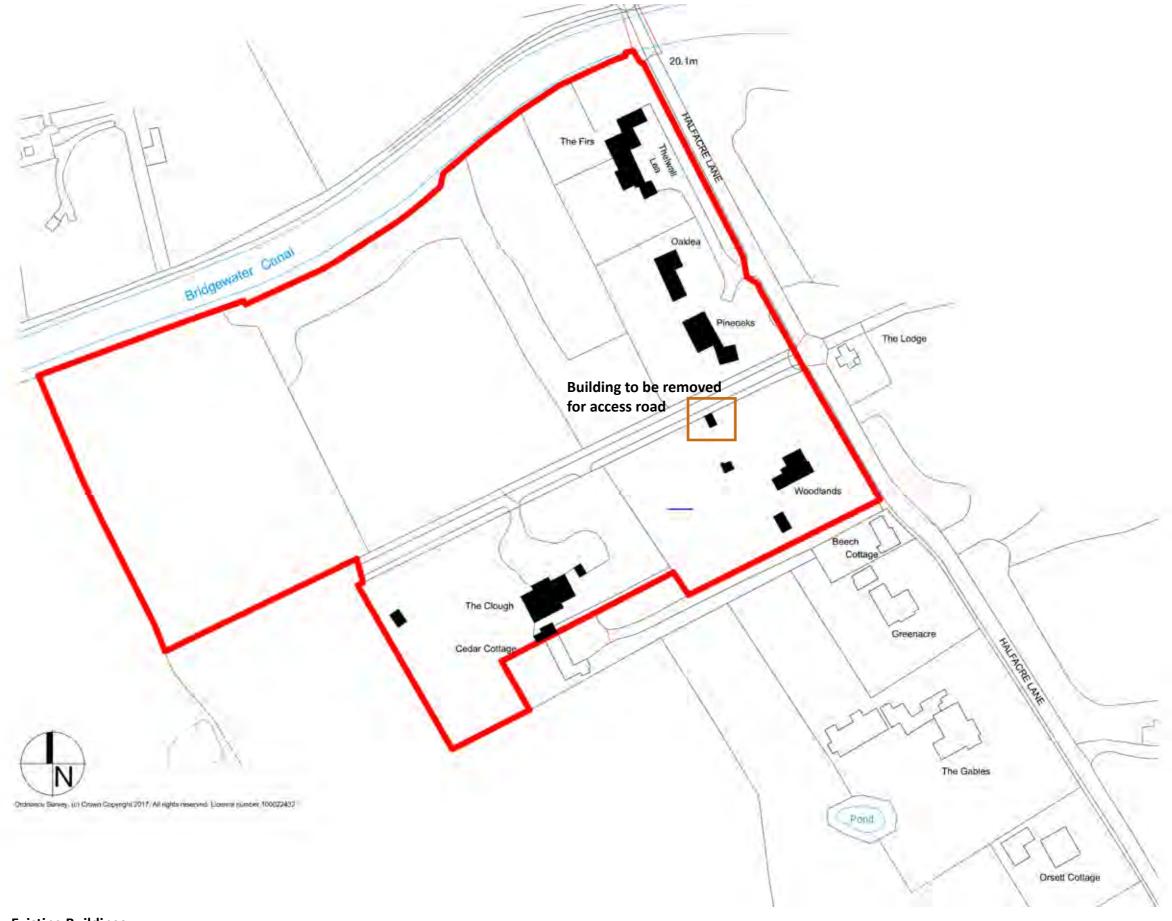

| Name of site /other names it's known by |          | The Clough             |   |                         |  |  |
|-----------------------------------------|----------|------------------------|---|-------------------------|--|--|
| it's known by                           |          | Halfacre Lane          |   |                         |  |  |
| Address                                 |          | Thelwall               |   |                         |  |  |
|                                         | Town     | Warrington             |   |                         |  |  |
|                                         | Postcode | WA4 3JE                |   |                         |  |  |
| Ordnance Surv<br>Grid Reference         |          | Easting: 2 deg 31'14"W | Ν | lorthing: 53 deg 22'41" |  |  |
| Site area (hecta                        | res)     | 4.95Ha                 |   |                         |  |  |
| Net developab<br>(hectares)             | le area  | 3.1Ha                  |   |                         |  |  |
| What is your in                         |          | Owner                  | 1 | Lessee                  |  |  |
| site? (please tick                      | one)     | Prospective Purchaser  |   | Neighbour               |  |  |
|                                         |          | Other                  |   | Please state:           |  |  |

| land uses.                                                                                                          | e current use(s) of the site                                                                                                                                                                  | e (or for vacant sites, the previo                                                                                                                                     | us use, if kr                                | nown) and th                            | ne neighbouring                                |
|---------------------------------------------------------------------------------------------------------------------|-----------------------------------------------------------------------------------------------------------------------------------------------------------------------------------------------|------------------------------------------------------------------------------------------------------------------------------------------------------------------------|----------------------------------------------|-----------------------------------------|------------------------------------------------|
| Current us                                                                                                          | se(s)                                                                                                                                                                                         | Private residential grou                                                                                                                                               | ınds                                         |                                         |                                                |
| Neighbour                                                                                                           | ing Uses                                                                                                                                                                                      | Residential to the east, south, canal to the nort                                                                                                                      |                                              | intryside to                            | o west and                                     |
| If vacant                                                                                                           | Previous use(s)                                                                                                                                                                               |                                                                                                                                                                        |                                              |                                         |                                                |
|                                                                                                                     | Date last used                                                                                                                                                                                |                                                                                                                                                                        |                                              |                                         |                                                |
|                                                                                                                     | covered by buildings                                                                                                                                                                          |                                                                                                                                                                        |                                              |                                         | gs   98                                        |
| If there are bu<br>How many                                                                                         | ildings on the site, ple<br>buildings are there o                                                                                                                                             | ease answer the following                                                                                                                                              | questions % in % der                         | 12<br>use: 100<br>relict:               | buildings<br>%                                 |
| If there are bu                                                                                                     | ildings on the site, ple<br>buildings are there o                                                                                                                                             | ease answer the following on the site?                                                                                                                                 | questions<br>% in                            | 12<br>use: 100<br>relict:               | buildings<br>%                                 |
| If there are bu<br>How many<br>What prop                                                                            | ildings on the site, ple<br>buildings are there o<br>ortion of the buildings                                                                                                                  | ease answer the following on the site?                                                                                                                                 | questions % in % der % va                    | 12<br>use: 100<br>relict:               | buildings<br>%                                 |
| If there are bu How many What prop                                                                                  | ildings on the site, ple<br>buildings are there o<br>ortion of the buildings<br>isting buildings on the                                                                                       | ease answer the following in the site? s are currently in use? e site proposed to be conv                                                                              | questions % in % der % va                    | use: 100<br>relict:<br>cant:            | buildings<br>%<br>%<br>%                       |
| If there are bu How many What property Are any ex                                                                   | ildings on the site, ple<br>buildings are there o<br>ortion of the buildings<br>isting buildings on the                                                                                       | ease answer the following<br>on the site?<br>s are currently in use?                                                                                                   | questions % in % der % va                    | use: 100<br>relict:<br>cant:            | buildings<br>%<br>%<br>%                       |
| If there are bu How many What property Are any ex For the parts What property                                       | ildings on the site, ple<br>buildings are there of<br>ortion of the buildings<br>isting buildings on the<br>of the site not cover                                                             | ease answer the following on the site? s are currently in use? e site proposed to be converted by buildings, please                                                    | questions % in % dei % va rerted? answer the | use: 100 relict: cant: No               | buildings<br>%<br>%<br>%                       |
| If there are bu How many What proper Are any ex For the parts What proper                                           | ildings on the site, ple<br>buildings are there of<br>ortion of the buildings<br>isting buildings on the<br>of the site not cover<br>ortion of the land is co                                 | ease answer the following on the site? s are currently in use? e site proposed to be converted by buildings, please aurrently in active use?                           | questions % in % dei % va rerted? answer the | 12 use: 100 relict: cant: No ese questi | buildings<br>%<br>%<br>%                       |
| Are any ex  For the parts  What proportions  What proportions  What proportions  What proportions  What proportions | ildings on the site, ple<br>buildings are there of<br>ortion of the buildings<br>isting buildings on the<br>of the site not cover<br>ortion of the land is contion is greenfield (reportions) | ease answer the following on the site? s are currently in use? e site proposed to be converted by buildings, please aurrently in active use? not previously developed) | questions % in % dei % va erted? answer the  | use: 100 relict: cant: No ese questi    | buildings<br>%<br>%<br>%<br>ions:<br>%<br>(A)* |