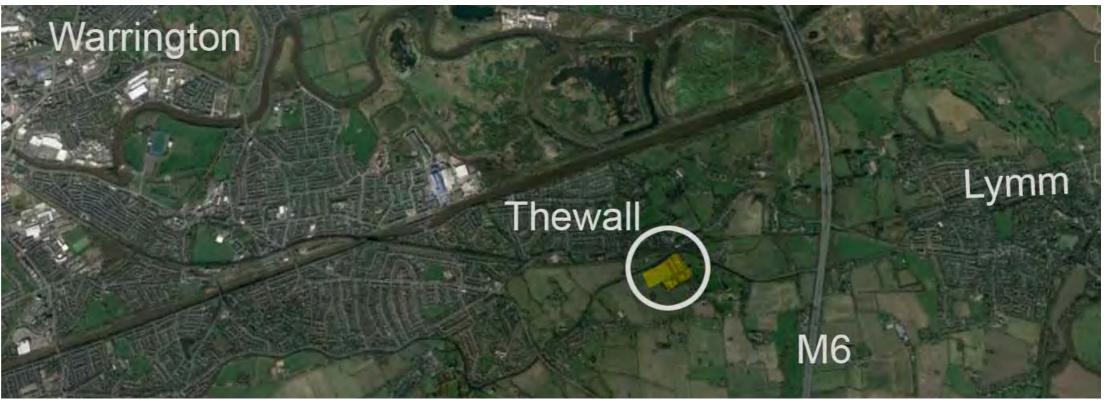

| Name of site /other names it's known by |          | The Clough             |   |                         |  |  |
|-----------------------------------------|----------|------------------------|---|-------------------------|--|--|
| it's known by                           |          | Halfacre Lane          |   |                         |  |  |
| Address                                 |          | Thelwall               |   |                         |  |  |
|                                         | Town     | Warrington             |   |                         |  |  |
|                                         | Postcode | WA4 3JE                |   |                         |  |  |
| Ordnance Surv<br>Grid Reference         |          | Easting: 2 deg 31'14"W | Ν | lorthing: 53 deg 22'41" |  |  |
| Site area (hecta                        | res)     | 4.95Ha                 |   |                         |  |  |
| Net developab<br>(hectares)             | le area  | 3.1Ha                  |   |                         |  |  |
| What is your in                         |          | Owner                  | 1 | Lessee                  |  |  |
| site? (please tick                      | one)     | Prospective Purchaser  |   | Neighbour               |  |  |
|                                         |          | Other                  |   | Please state:           |  |  |

| Name of site let                           | har namaa |                         |                          |  |  |
|--------------------------------------------|-----------|-------------------------|--------------------------|--|--|
| Name of site /other names<br>it's known by |           | The Clough              |                          |  |  |
| - 8 - 7 -                                  |           | Halfacre Lane           |                          |  |  |
| Address                                    |           | Thelwall                |                          |  |  |
|                                            | Town      | Warrington              |                          |  |  |
|                                            | Postcode  | WA4 3JE                 |                          |  |  |
| Ordnance Surve<br>Grid Reference           | ey        | Easting : 2 deg 31'14"W | Northing : 53 deg 22'41" |  |  |
| Site area (hectan                          | es)       | 4.95Ha                  |                          |  |  |
| Net developable<br>(hectares)              | e area    | 3.1Ha                   | one III                  |  |  |
| What is your int                           |           | Owner                   | Lessee                   |  |  |
| site? (please tick o                       | one)      | Prospective Purchaser   | Neighbour                |  |  |
|                                            |           | Other                   | Please state:            |  |  |