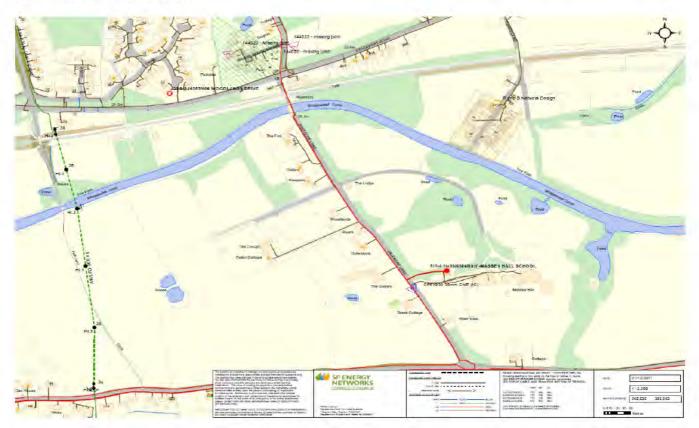

y / 2 – 4 kVA per property | £150,000 - £250,000   |

The SP Energy Networks existing infrastructure drawing below indicates high voltage (HV) and low voltage (LV) from the Stockport Road A56.

The development will require a new high voltage substation housing a transformer, this will in turn supply each property with a new low voltage incoming underground electricity supply cable. The dimensions of this substation will be approximately 4m x 4m and should be located near to the site entrance.

This new transformer will be served via a new high voltage supply, with the connection likely to be made from the existing high voltage infrastructure on the Stockport Road and will be routed down Halfacre Lane. The existing supplies on Halfacre Lane are not sufficient to serve the new development.



#### 3.0 Gas

| Utility | Provider        | Requirements                              | <b>Estimated Budget Cost</b> |
|---------|-----------------|-------------------------------------------|------------------------------|
| Gas     | Energy Assets / | 69 Houses 710kW                           | £125,000 - £175,000          |
|         | Fulcrum         | 25mm gas connection pipework per property | 110000                       |
|         |                 | 115 Apartments 836kW                      |                              |
|         |                 | 25mm gas connection pipework per property |                              |

The Cadent existing infrastructure drawing below indicates existing gas connections and reasonable existing infrastructure from the Stockport Road A56.