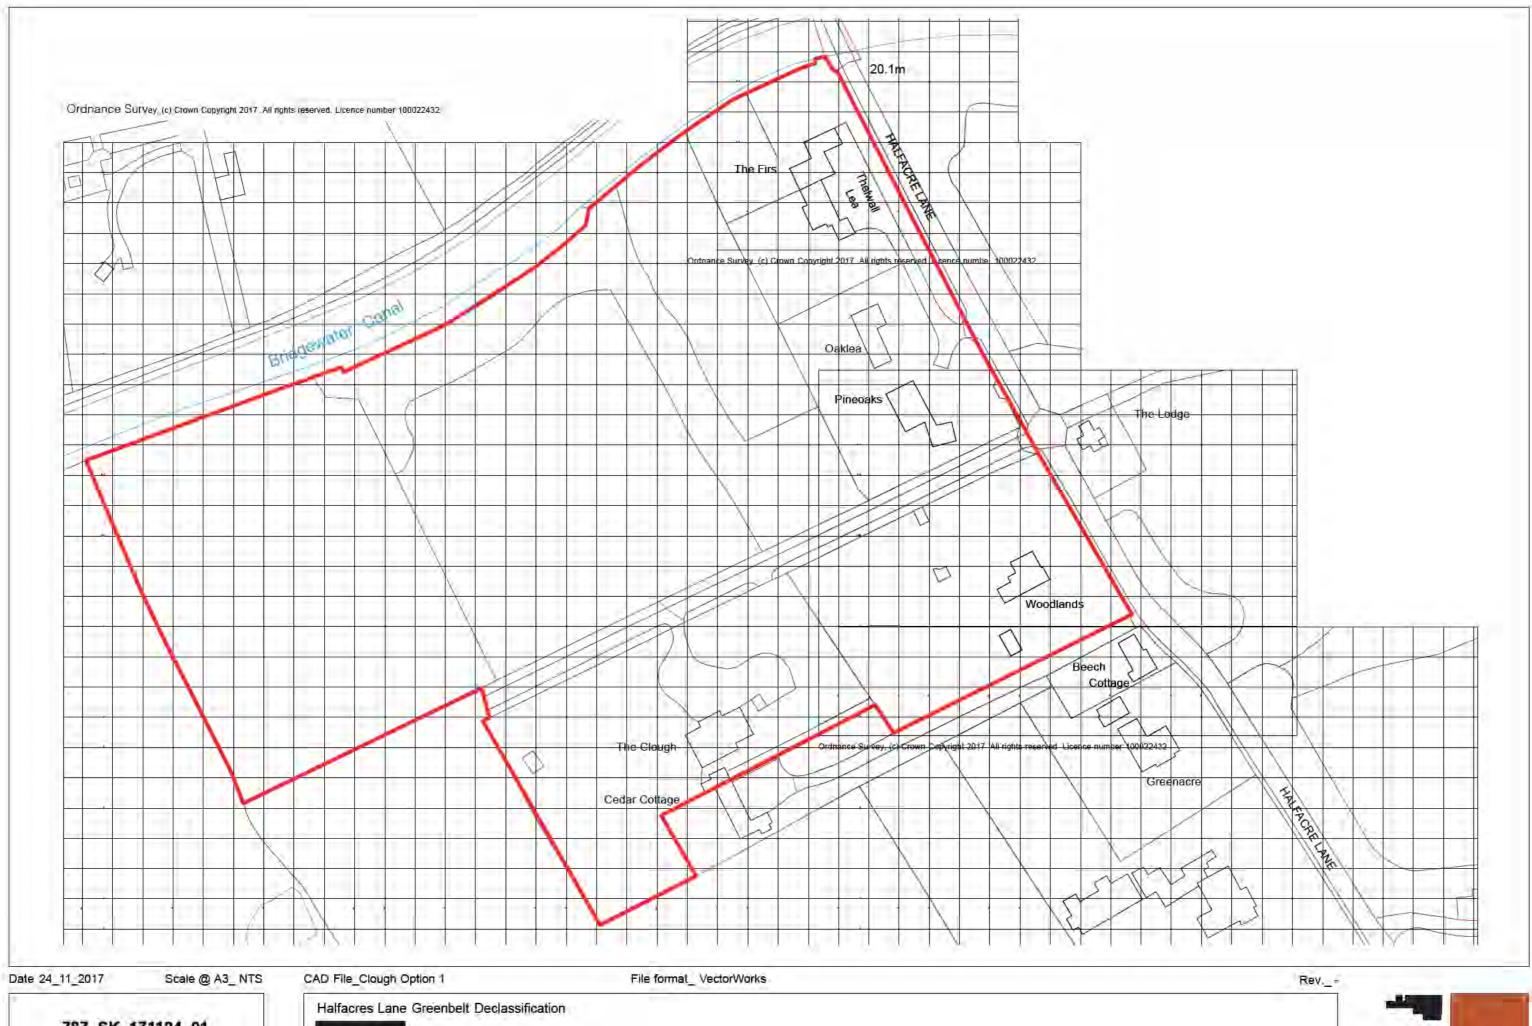

| Name of site /other names it's known by |          | The Clough             |   |                         |  |  |
|-----------------------------------------|----------|------------------------|---|-------------------------|--|--|
| it's known by                           |          | Halfacre Lane          |   |                         |  |  |
| Address                                 |          | Thelwall               |   |                         |  |  |
|                                         | Town     | Warrington             |   |                         |  |  |
|                                         | Postcode | WA4 3JE                |   |                         |  |  |
| Ordnance Surv<br>Grid Reference         |          | Easting: 2 deg 31'14"W | Ν | lorthing: 53 deg 22'41" |  |  |
| Site area (hecta                        | res)     | 4.95Ha                 |   |                         |  |  |
| Net developab<br>(hectares)             | le area  | 3.1Ha                  |   |                         |  |  |
| What is your in                         |          | Owner                  | 1 | Lessee                  |  |  |
| site? (please tick                      | one)     | Prospective Purchaser  |   | Neighbour               |  |  |
|                                         |          | Other                  |   | Please state:           |  |  |

| Name of site let                           | har namaa |                         |                          |  |  |
|--------------------------------------------|-----------|-------------------------|--------------------------|--|--|
| Name of site /other names<br>it's known by |           | The Clough              |                          |  |  |
| - 8 - 7 -                                  |           | Halfacre Lane           |                          |  |  |
| Address                                    |           | Thelwall                |                          |  |  |
|                                            | Town      | Warrington              |                          |  |  |
|                                            | Postcode  | WA4 3JE                 |                          |  |  |
| Ordnance Surve<br>Grid Reference           | ey        | Easting : 2 deg 31'14"W | Northing : 53 deg 22'41" |  |  |
| Site area (hectan                          | es)       | 4.95Ha                  |                          |  |  |
| Net developable<br>(hectares)              | e area    | 3.1Ha                   | one III                  |  |  |
| What is your int                           |           | Owner                   | Lessee                   |  |  |
| site? (please tick o                       | one)      | Prospective Purchaser   | Neighbour                |  |  |
|                                            |           | Other                   | Please state:            |  |  |