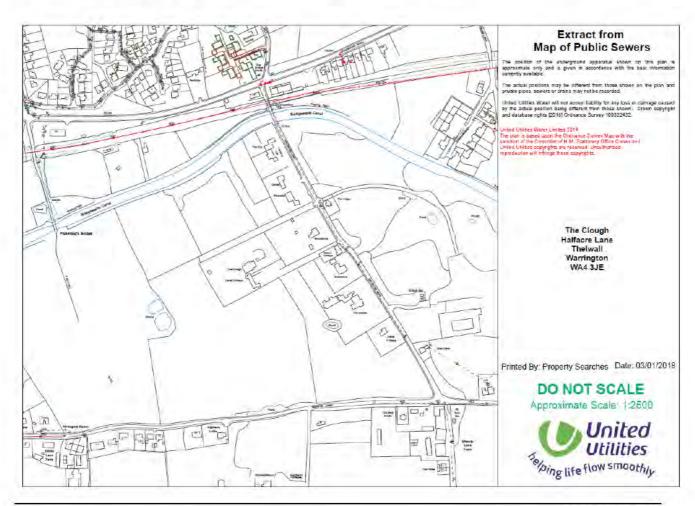

| Name of site /other names it's known by |          | The Clough             |   |                         |  |  |
|-----------------------------------------|----------|------------------------|---|-------------------------|--|--|
| it's known by                           |          | Halfacre Lane          |   |                         |  |  |
| Address                                 |          | Thelwall               |   |                         |  |  |
|                                         | Town     | Warrington             |   |                         |  |  |
|                                         | Postcode | WA4 3JE                |   |                         |  |  |
| Ordnance Surv<br>Grid Reference         |          | Easting: 2 deg 31'14"W | Ν | lorthing: 53 deg 22'41" |  |  |
| Site area (hecta                        | res)     | 4.95Ha                 |   |                         |  |  |
| Net developab<br>(hectares)             | le area  | 3.1Ha                  |   |                         |  |  |
| What is your in                         |          | Owner                  | 1 | Lessee                  |  |  |
| site? (please tick                      | one)     | Prospective Purchaser  |   | Neighbour               |  |  |
|                                         |          | Other                  |   | Please state:           |  |  |

| Name of site let                           | har namaa |                         |                          |  |  |
|--------------------------------------------|-----------|-------------------------|--------------------------|--|--|
| Name of site /other names<br>it's known by |           | The Clough              |                          |  |  |
| - 8 - 7 -                                  |           | Halfacre Lane           |                          |  |  |
| Address                                    |           | Thelwall                |                          |  |  |
|                                            | Town      | Warrington              |                          |  |  |
|                                            | Postcode  | WA4 3JE                 |                          |  |  |
| Ordnance Surve<br>Grid Reference           | ey        | Easting : 2 deg 31'14"W | Northing : 53 deg 22'41" |  |  |
| Site area (hectan                          | es)       | 4.95Ha                  |                          |  |  |
| Net developable<br>(hectares)              | e area    | 3.1Ha                   | one III                  |  |  |
| What is your int                           |           | Owner                   | Lessee                   |  |  |
| site? (please tick o                       | one)      | Prospective Purchaser   | Neighbour                |  |  |
|                                            |           | Other                   | Please state:            |  |  |