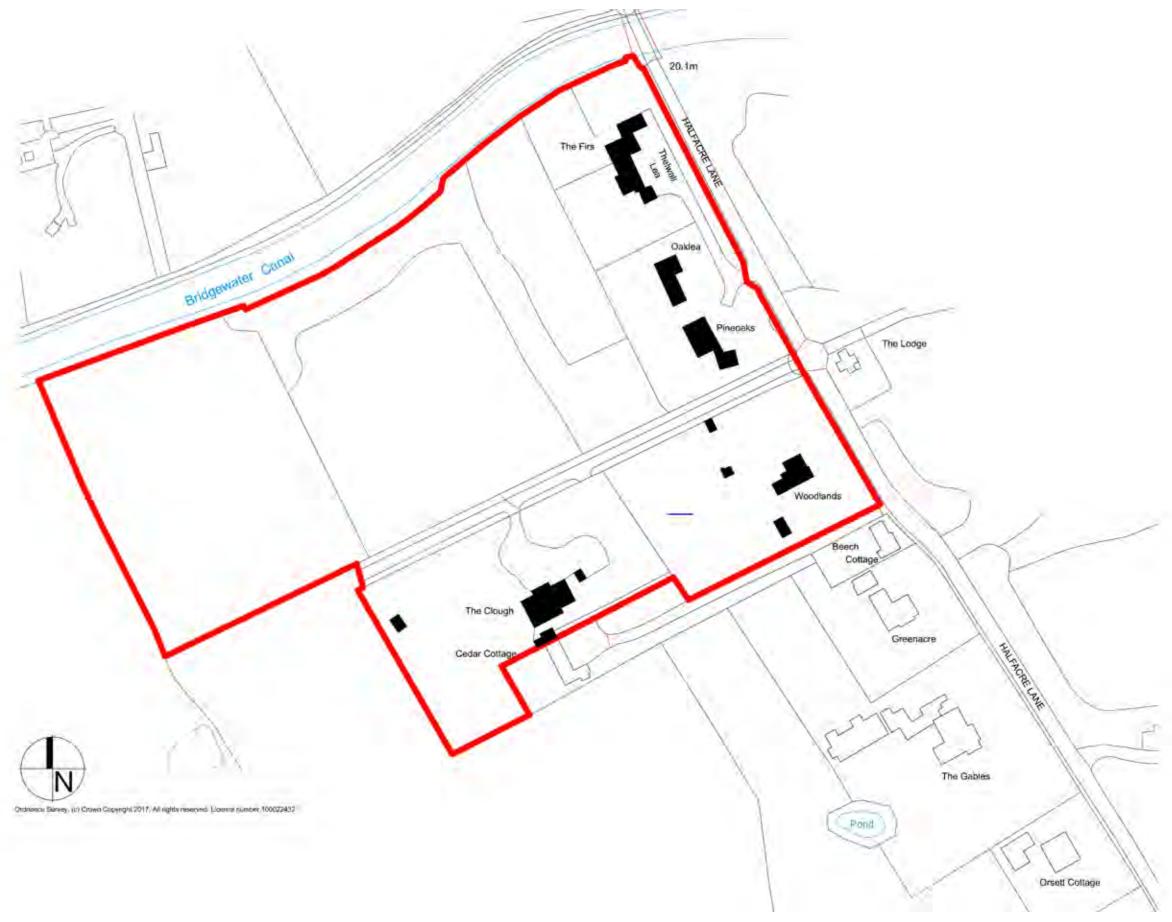

| Name of site /other names it's known by |          | The Clough             |   |                         |  |  |
|-----------------------------------------|----------|------------------------|---|-------------------------|--|--|
| it's known by                           |          | Halfacre Lane          |   |                         |  |  |
| Address                                 |          | Thelwall               |   |                         |  |  |
|                                         | Town     | Warrington             |   |                         |  |  |
|                                         | Postcode | WA4 3JE                |   |                         |  |  |
| Ordnance Surv<br>Grid Reference         |          | Easting: 2 deg 31'14"W | Ν | lorthing: 53 deg 22'41" |  |  |
| Site area (hecta                        | res)     | 4.95Ha                 |   |                         |  |  |
| Net developab<br>(hectares)             | le area  | 3.1Ha                  |   |                         |  |  |
| What is your in                         |          | Owner                  | 1 | Lessee                  |  |  |
| site? (please tick                      | one)     | Prospective Purchaser  |   | Neighbour               |  |  |
|                                         |          | Other                  |   | Please state:           |  |  |

| land uses.                                                                                                          | e current use(s) of the site                                                                                                                                                                  | e (or for vacant sites, the previo                                                                                                                                     | us use, if kr                                | nown) and th                            | ne neighbouring                                |
|---------------------------------------------------------------------------------------------------------------------|-----------------------------------------------------------------------------------------------------------------------------------------------------------------------------------------------|------------------------------------------------------------------------------------------------------------------------------------------------------------------------|----------------------------------------------|-----------------------------------------|------------------------------------------------|
| Current us                                                                                                          | se(s)                                                                                                                                                                                         | Private residential grou                                                                                                                                               | ınds                                         |                                         |                                                |
| Neighbour                                                                                                           | ing Uses                                                                                                                                                                                      | Residential to the east, south, canal to the nort                                                                                                                      |                                              | intryside to                            | o west and                                     |
| If vacant                                                                                                           | Previous use(s)                                                                                                                                                                               |                                                                                                                                                                        |                                              |                                         |                                                |
|                                                                                                                     | Date last used                                                                                                                                                                                |                                                                                                                                                                        |                                              |                                         |                                                |
|                                                                                                                     | covered by buildings                                                                                                                                                                          |                                                                                                                                                                        |                                              |                                         | gs   98                                        |
| If there are bu<br>How many                                                                                         | ildings on the site, ple<br>buildings are there o                                                                                                                                             | ease answer the following                                                                                                                                              | questions % in % der                         | 12<br>use: 100<br>relict:               | buildings<br>%                                 |
| If there are bu                                                                                                     | ildings on the site, ple<br>buildings are there o                                                                                                                                             | ease answer the following on the site?                                                                                                                                 | questions<br>% in                            | 12<br>use: 100<br>relict:               | buildings<br>%                                 |
| If there are bu<br>How many<br>What prop                                                                            | ildings on the site, ple<br>buildings are there o<br>ortion of the buildings                                                                                                                  | ease answer the following on the site?                                                                                                                                 | questions % in % der % va                    | 12<br>use: 100<br>relict:               | buildings<br>%                                 |
| If there are bu How many What prop                                                                                  | ildings on the site, ple<br>buildings are there o<br>ortion of the buildings<br>isting buildings on the                                                                                       | ease answer the following in the site? s are currently in use? e site proposed to be conv                                                                              | questions % in % der % va                    | use: 100<br>relict:<br>cant:            | buildings<br>%<br>%<br>%                       |
| If there are bu How many What property Are any ex                                                                   | ildings on the site, ple<br>buildings are there o<br>ortion of the buildings<br>isting buildings on the                                                                                       | ease answer the following<br>on the site?<br>s are currently in use?                                                                                                   | questions % in % der % va                    | use: 100<br>relict:<br>cant:            | buildings<br>%<br>%<br>%                       |
| If there are bu How many What property Are any ex For the parts What property                                       | ildings on the site, ple<br>buildings are there of<br>ortion of the buildings<br>isting buildings on the<br>of the site not cover                                                             | ease answer the following on the site? s are currently in use? e site proposed to be converted by buildings, please                                                    | questions % in % dei % va rerted? answer the | use: 100 relict: cant: No               | buildings<br>%<br>%<br>%                       |
| If there are bu How many What proper Are any ex For the parts What proper                                           | ildings on the site, ple<br>buildings are there of<br>ortion of the buildings<br>isting buildings on the<br>of the site not cover<br>ortion of the land is co                                 | ease answer the following on the site? s are currently in use? e site proposed to be converted by buildings, please aurrently in active use?                           | questions % in % dei % va rerted? answer the | 12 use: 100 relict: cant: No ese questi | buildings<br>%<br>%<br>%                       |
| Are any ex  For the parts  What proportions  What proportions  What proportions  What proportions  What proportions | ildings on the site, ple<br>buildings are there of<br>ortion of the buildings<br>isting buildings on the<br>of the site not cover<br>ortion of the land is contion is greenfield (reportions) | ease answer the following on the site? s are currently in use? e site proposed to be converted by buildings, please aurrently in active use? not previously developed) | questions % in % dei % va erted? answer the  | use: 100 relict: cant: No ese questi    | buildings<br>%<br>%<br>%<br>ions:<br>%<br>(A)* |