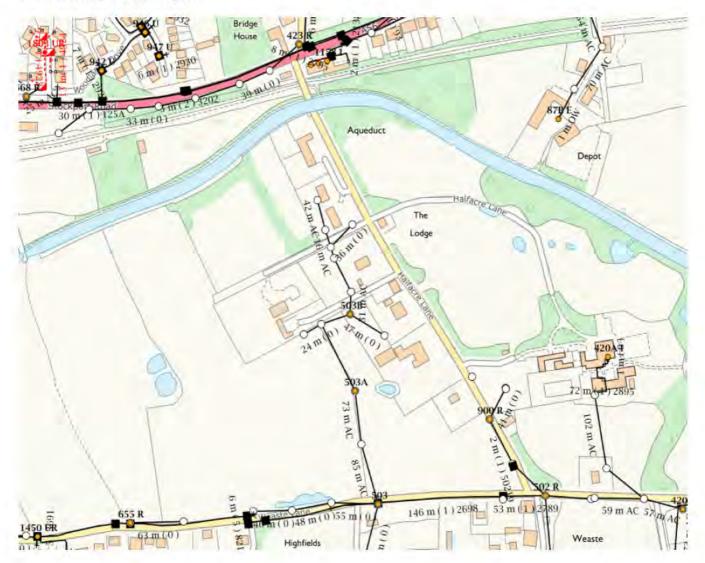

Please use a separate sheet where necessary to provide details. If using separate sheets, it would be helpful to make reference there to the particular constraint, e.g (7)(e) – Drainage.

|    |                                | Yes,<br>No or<br>Don't<br>know | Nature and severity of constraint *                               | Action needed, timescales and progress | Confirr<br>technica<br>or by s<br>provi<br>Yes | al study<br>ervice |
|----|--------------------------------|--------------------------------|-------------------------------------------------------------------|----------------------------------------|------------------------------------------------|--------------------|
| a) | Land contamination             | NO                             |                                                                   |                                        |                                                | V                  |
| b) | Land stability                 | NO                             |                                                                   |                                        |                                                | <b>V</b>           |
| c) | Mains water supply             | NO                             |                                                                   |                                        |                                                | V                  |
| d) | Mains sewerage                 | DON'T<br>KNOW                  | The Clough is NOT on mains sewage but houses to Halfacre Lane are |                                        |                                                | <b>V</b>           |
| e) | Drainage, flood risk           | NO                             |                                                                   |                                        |                                                | <b>✓</b>           |
| f) | Tree Preservation<br>Orders    | NO                             |                                                                   |                                        |                                                | <b>\</b>           |
| g) | Electricity supply             | NO                             |                                                                   |                                        |                                                | <b>✓</b>           |
| h) | Gas supply                     | NO                             |                                                                   |                                        |                                                | <b>✓</b>           |
| i) | Telecommunications             | NO                             |                                                                   |                                        | П                                              | V                  |
| j) | Highways                       | NO                             |                                                                   |                                        |                                                | <b>✓</b>           |
| k) | Ownership, leases etc.         | NO                             |                                                                   |                                        | П                                              | <b>V</b>           |
| I) | Ransom strips, covenants       | NO                             |                                                                   |                                        | П                                              | <b>V</b>           |
| m) | Other (Please provide details) |                                |                                                                   |                                        |                                                | V                  |