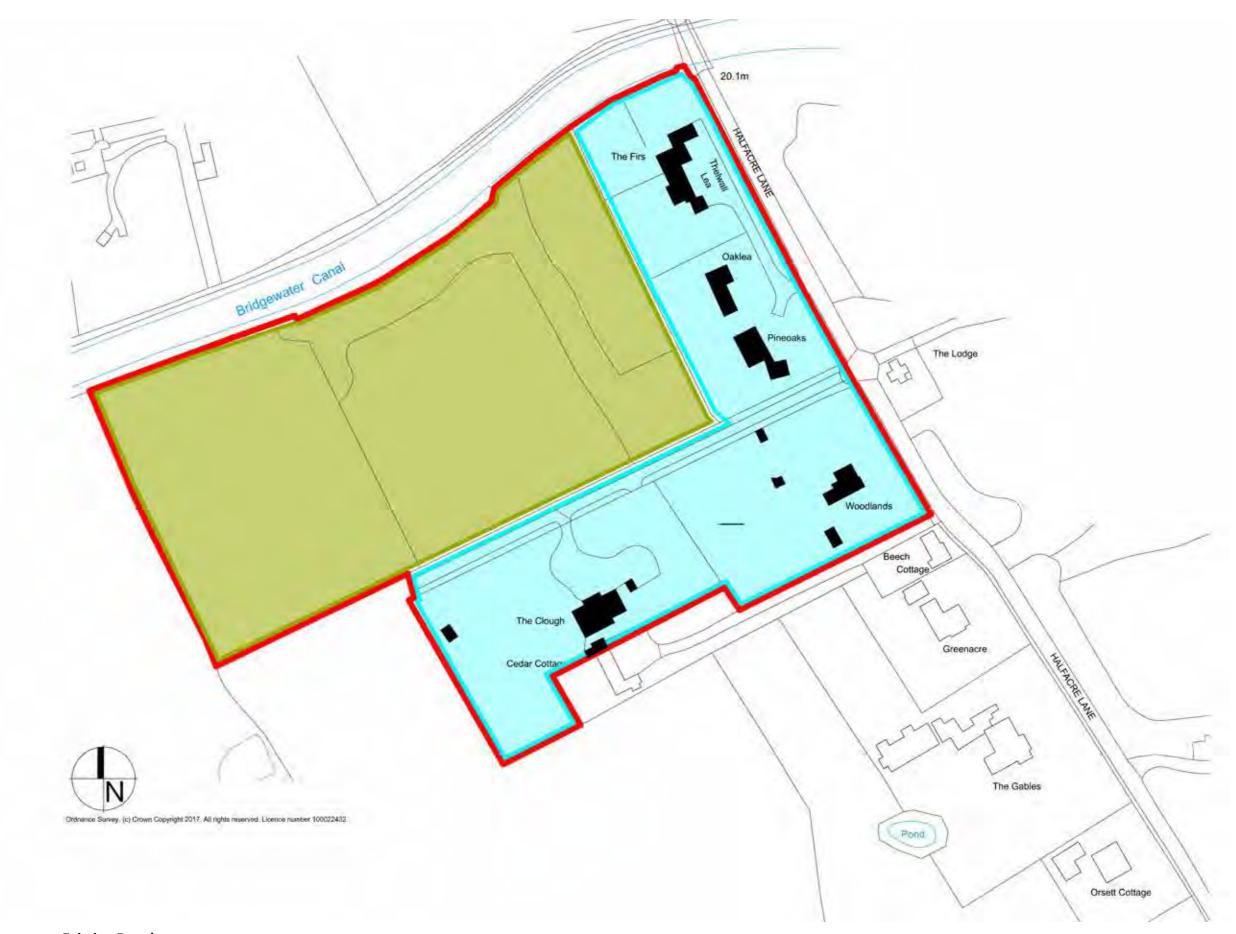

| Name of site /other names it's known by |          | The Clough             |   |                         |  |  |
|-----------------------------------------|----------|------------------------|---|-------------------------|--|--|
| it's known by                           |          | Halfacre Lane          |   |                         |  |  |
| Address                                 |          | Thelwall               |   |                         |  |  |
|                                         | Town     | Warrington             |   |                         |  |  |
|                                         | Postcode | WA4 3JE                |   |                         |  |  |
| Ordnance Surv<br>Grid Reference         |          | Easting: 2 deg 31'14"W | Ν | lorthing: 53 deg 22'41" |  |  |
| Site area (hecta                        | res)     | 4.95Ha                 |   |                         |  |  |
| Net developab<br>(hectares)             | le area  | 3.1Ha                  |   |                         |  |  |
| What is your in                         |          | Owner                  | 1 | Lessee                  |  |  |
| site? (please tick                      | one)     | Prospective Purchaser  |   | Neighbour               |  |  |
|                                         |          | Other                  |   | Please state:           |  |  |

| land uses.                                                                                                          | e current use(s) of the site                                                                                                                                                                  | e (or for vacant sites, the previo                                                                                                                                     | us use, if kr                                | nown) and th                            | ne neighbouring                                |
|---------------------------------------------------------------------------------------------------------------------|-----------------------------------------------------------------------------------------------------------------------------------------------------------------------------------------------|------------------------------------------------------------------------------------------------------------------------------------------------------------------------|----------------------------------------------|-----------------------------------------|------------------------------------------------|
| Current us                                                                                                          | se(s)                                                                                                                                                                                         | Private residential grou                                                                                                                                               | ınds                                         |                                         |                                                |
| Neighbour                                                                                                           | ing Uses                                                                                                                                                                                      | Residential to the east, south, canal to the nort                                                                                                                      |                                              | intryside to                            | o west and                                     |
| If vacant                                                                                                           | Previous use(s)                                                                                                                                                                               |                                                                                                                                                                        |                                              |                                         |                                                |
|                                                                                                                     | Date last used                                                                                                                                                                                |                                                                                                                                                                        |                                              |                                         |                                                |
|                                                                                                                     | covered by buildings                                                                                                                                                                          |                                                                                                                                                                        |                                              |                                         | gs   98                                        |
| If there are bu<br>How many                                                                                         | ildings on the site, ple<br>buildings are there o                                                                                                                                             | ease answer the following                                                                                                                                              | questions % in % der                         | 12<br>use: 100<br>relict:               | buildings<br>%                                 |
| If there are bu                                                                                                     | ildings on the site, ple<br>buildings are there o                                                                                                                                             | ease answer the following on the site?                                                                                                                                 | questions<br>% in                            | 12<br>use: 100<br>relict:               | buildings<br>%                                 |
| If there are bu<br>How many<br>What prop                                                                            | ildings on the site, ple<br>buildings are there o<br>ortion of the buildings                                                                                                                  | ease answer the following on the site?                                                                                                                                 | questions % in % der % va                    | 12<br>use: 100<br>relict:               | buildings<br>%                                 |
| If there are bu How many What prop                                                                                  | ildings on the site, ple<br>buildings are there o<br>ortion of the buildings<br>isting buildings on the                                                                                       | ease answer the following in the site? s are currently in use? e site proposed to be conv                                                                              | questions % in % der % va                    | use: 100<br>relict:<br>cant:            | buildings<br>%<br>%<br>%                       |
| If there are bu How many What property Are any ex                                                                   | ildings on the site, ple<br>buildings are there o<br>ortion of the buildings<br>isting buildings on the                                                                                       | ease answer the following<br>on the site?<br>s are currently in use?                                                                                                   | questions % in % der % va                    | use: 100<br>relict:<br>cant:            | buildings<br>%<br>%<br>%                       |
| If there are bu How many What property Are any ex For the parts What property                                       | ildings on the site, ple<br>buildings are there of<br>ortion of the buildings<br>isting buildings on the<br>of the site not cover                                                             | ease answer the following on the site? s are currently in use? e site proposed to be converted by buildings, please                                                    | questions % in % dei % va rerted? answer the | use: 100 relict: cant: No               | buildings<br>%<br>%<br>%                       |
| If there are bu How many What proper Are any ex For the parts What proper                                           | ildings on the site, ple<br>buildings are there of<br>ortion of the buildings<br>isting buildings on the<br>of the site not cover<br>ortion of the land is co                                 | ease answer the following on the site? s are currently in use? e site proposed to be converted by buildings, please aurrently in active use?                           | questions % in % dei % va rerted? answer the | 12 use: 100 relict: cant: No ese questi | buildings<br>%<br>%<br>%                       |
| Are any ex  For the parts  What proportions  What proportions  What proportions  What proportions  What proportions | ildings on the site, ple<br>buildings are there of<br>ortion of the buildings<br>isting buildings on the<br>of the site not cover<br>ortion of the land is contion is greenfield (reportions) | ease answer the following on the site? s are currently in use? e site proposed to be converted by buildings, please aurrently in active use? not previously developed) | questions % in % dei % va erted? answer the  | use: 100 relict: cant: No ese questi    | buildings<br>%<br>%<br>%<br>ions:<br>%<br>(A)* |