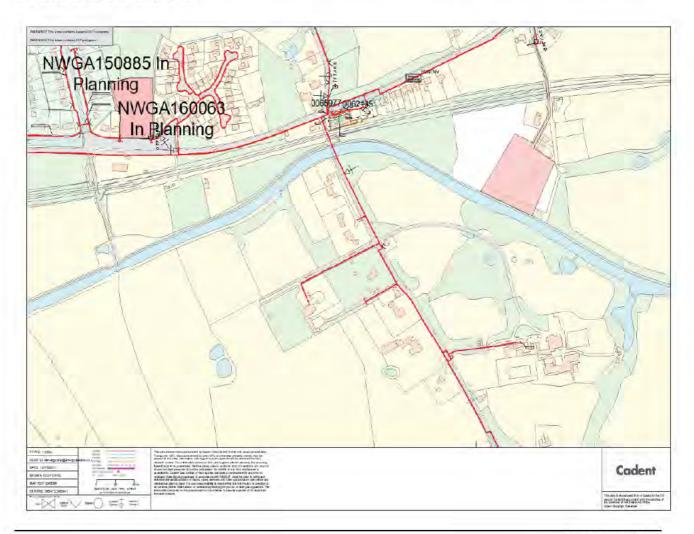

|                              |
|         |                 | 25mm gas connection pipework per property |                              |

The Cadent existing infrastructure drawing below indicates existing gas connections and reasonable existing infrastructure from the Stockport Road A56.

The development will potentially require new underground 25mm gas supply connections to each property which will be distributed from a larger main estimated to be 100mm which is to run through the site, it is possible that the existing gas infrastructure on the Stockport Road will need to be upgraded to accommodate this, with new supply pipework from this and will be routed down Halfacre Lane. The existing supplies on Halfacre Lane are not sufficient to serve the new development.



#### 4.0 Water

| Utility | Provider         | Requirements                                                       | <b>Estimated Budget Cost</b>                           |
|---------|------------------|--------------------------------------------------------------------|--------------------------------------------------------|
| Water   | United Utilities | 69 Houses<br>15mm – 22mm water connection pipework per<br>property | £135,000 Water<br>Connection<br>Infrastructure Charges |
|         |                  | 115 Apartments 15mm – 22mm water connection pipework per property  | £170,000 Water<br>Connection<br>Infrastructure Charges |

The United Utilities existing infrastructure drawing below indicates existing water connections and reasonable existing infrastructure from the Stockport