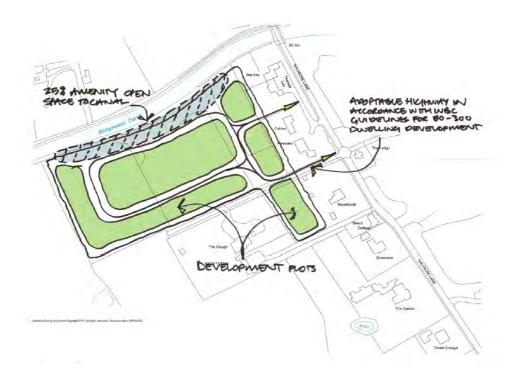

| apply.                     |               | Residential   | Gypsy &<br>Travellers | Employment      | Retail    | Leisure | Other* |  |
|----------------------------|---------------|---------------|-----------------------|-----------------|-----------|---------|--------|--|
| Preferred future use       |               | <b>✓</b>      |                       |                 |           |         |        |  |
| Alternative future use(s)  |               |               |                       |                 |           |         | H      |  |
| Potential Ca               | pacity        | houses: 69    | Number of<br>Pitches: | SqM             | SqM       | SqM     | SqN    |  |
|                            |               | or flats: 115 |                       |                 |           |         |        |  |
| Employment                 | Use Class (   | E.g. B1)      |                       |                 |           |         |        |  |
| * If "Other", p<br>use(s): | olease indica | te which      |                       |                 |           |         |        |  |
| Potential<br>Density       | Based up      | oon WBC gui   | idance of 30          | to 50 dwellings | / hectare |         |        |  |
| -                          |               |               |                       | olanning work o |           | Yes 🗸   | No 🗍   |  |
| (3b) Propo<br>Details:     | sed futur     | e use(s) -    | Minerals a            | and Waste       |           |         |        |  |

| apply.                 | d consider acce | ptable. If you v |                       | be considered for | a mix of uses | , please tick a | i uses that |  |
|------------------------|-----------------|------------------|-----------------------|-------------------|---------------|-----------------|-------------|--|
|                        |                 | Residential      | Gypsy &<br>Travellers | Employment        | Retail        | Leisure         | Other*      |  |
| Preferred future use   |                 | <b>√</b>         |                       |                   |               |                 |             |  |
| Alternative f          | uture use(s)    |                  |                       |                   |               |                 |             |  |
| Potential Capacity     |                 | houses: 69       | Number of<br>Pitches: | SqM               | SqM           | SqM             | So          |  |
| otential Ca            | pacity          | or flats: 115    |                       | Squ               | Julia         | Sqiii           | Sql         |  |
| Employment             | t Use Class (   | E.g. B1)         |                       |                   | ,             |                 |             |  |
| * If "Other", puse(s): | please indica   | te which         |                       |                   |               |                 |             |  |
| Potential<br>Density   | Based up        | oon WBC gui      | dance of 30           | to 50 dwellings   | / hectare     |                 |             |  |
| Delisity               |                 |                  |                       | planning work o   |               | Yes 🗸           | No 🗌        |  |
| (3b) Propo<br>Details: |                 |                  |                       |                   |               |                 |             |  |