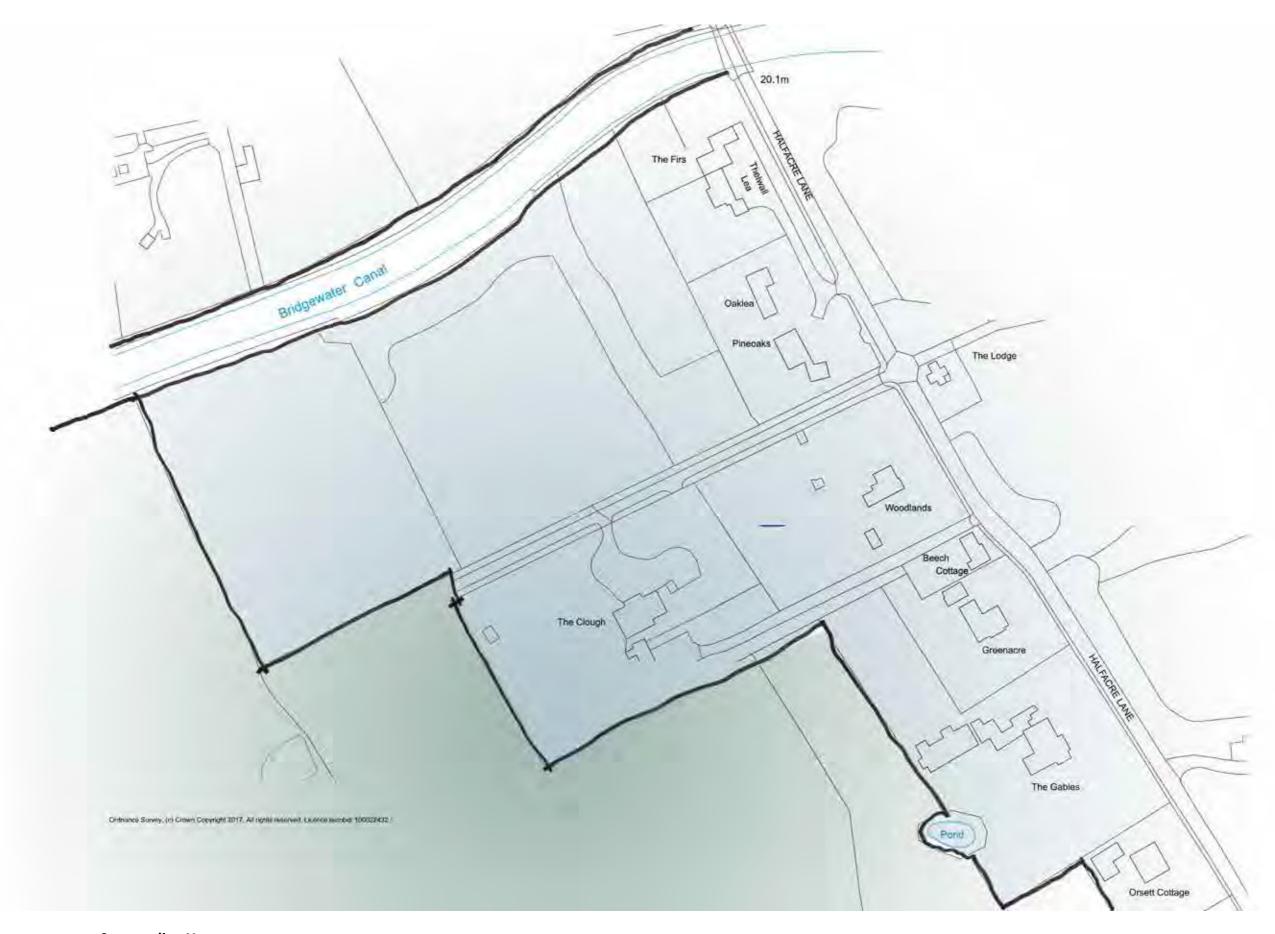

| Name of site /other names it's known by |          | The Clough             |   |                         |  |  |
|-----------------------------------------|----------|------------------------|---|-------------------------|--|--|
| it's known by                           |          | Halfacre Lane          |   |                         |  |  |
| Address                                 |          | Thelwall               |   |                         |  |  |
|                                         | Town     | Warrington             |   |                         |  |  |
|                                         | Postcode | WA4 3JE                |   |                         |  |  |
| Ordnance Surv<br>Grid Reference         |          | Easting: 2 deg 31'14"W | Ν | lorthing: 53 deg 22'41" |  |  |
| Site area (hecta                        | res)     | 4.95Ha                 |   |                         |  |  |
| Net developab<br>(hectares)             | le area  | 3.1Ha                  |   |                         |  |  |
| What is your in                         |          | Owner                  | 1 | Lessee                  |  |  |
| site? (please tick                      | one)     | Prospective Purchaser  |   | Neighbour               |  |  |
|                                         |          | Other                  |   | Please state:           |  |  |

| land uses.                                                                                                          | e current use(s) of the site                                                                                                                                                                  | e (or for vacant sites, the previo                                                                                                                                     | us use, if kr                                | nown) and th                            | ne neighbouring                                |
|---------------------------------------------------------------------------------------------------------------------|-----------------------------------------------------------------------------------------------------------------------------------------------------------------------------------------------|------------------------------------------------------------------------------------------------------------------------------------------------------------------------|----------------------------------------------|-----------------------------------------|------------------------------------------------|
| Current us                                                                                                          | se(s)                                                                                                                                                                                         | Private residential grou                                                                                                                                               | ınds                                         |                                         |                                                |
| Neighbour                                                                                                           | ing Uses                                                                                                                                                                                      | Residential to the east, south, canal to the nort                                                                                                                      |                                              | intryside to                            | o west and                                     |
| If vacant                                                                                                           | Previous use(s)                                                                                                                                                                               |                                                                                                                                                                        |                                              |                                         |                                                |
|                                                                                                                     | Date last used                                                                                                                                                                                |                                                                                                                                                                        |                                              |                                         |                                                |
|                                                                                                                     | covered by buildings                                                                                                                                                                          |                                                                                                                                                                        |                                              |                                         | gs   98                                        |
| If there are bu<br>How many                                                                                         | ildings on the site, ple<br>buildings are there o                                                                                                                                             | ease answer the following                                                                                                                                              | questions % in % der                         | 12<br>use: 100<br>relict:               | buildings<br>%                                 |
| If there are bu                                                                                                     | ildings on the site, ple<br>buildings are there o                                                                                                                                             | ease answer the following on the site?                                                                                                                                 | questions<br>% in                            | 12<br>use: 100<br>relict:               | buildings<br>%                                 |
| If there are bu<br>How many<br>What prop                                                                            | ildings on the site, ple<br>buildings are there o<br>ortion of the buildings                                                                                                                  | ease answer the following on the site?                                                                                                                                 | questions % in % der % va                    | 12<br>use: 100<br>relict:               | buildings<br>%                                 |
| If there are bu How many What prop                                                                                  | ildings on the site, ple<br>buildings are there o<br>ortion of the buildings<br>isting buildings on the                                                                                       | ease answer the following in the site? s are currently in use? e site proposed to be conv                                                                              | questions % in % der % va                    | use: 100<br>relict:<br>cant:            | buildings<br>%<br>%<br>%                       |
| If there are bu How many What property Are any ex                                                                   | ildings on the site, ple<br>buildings are there o<br>ortion of the buildings<br>isting buildings on the                                                                                       | ease answer the following<br>on the site?<br>s are currently in use?                                                                                                   | questions % in % der % va                    | use: 100<br>relict:<br>cant:            | buildings<br>%<br>%<br>%                       |
| If there are bu How many What property Are any ex For the parts What property                                       | ildings on the site, ple<br>buildings are there of<br>ortion of the buildings<br>isting buildings on the<br>of the site not cover                                                             | ease answer the following on the site? s are currently in use? e site proposed to be converted by buildings, please                                                    | questions % in % dei % va rerted? answer the | use: 100 relict: cant: No               | buildings<br>%<br>%<br>%                       |
| If there are bu How many What proper Are any ex For the parts What proper                                           | ildings on the site, ple<br>buildings are there of<br>ortion of the buildings<br>isting buildings on the<br>of the site not cover<br>ortion of the land is co                                 | ease answer the following on the site? s are currently in use? e site proposed to be converted by buildings, please aurrently in active use?                           | questions % in % dei % va rerted? answer the | 12 use: 100 relict: cant: No ese questi | buildings<br>%<br>%<br>%                       |
| Are any ex  For the parts  What proportions  What proportions  What proportions  What proportions  What proportions | ildings on the site, ple<br>buildings are there of<br>ortion of the buildings<br>isting buildings on the<br>of the site not cover<br>ortion of the land is contion is greenfield (reportions) | ease answer the following on the site? s are currently in use? e site proposed to be converted by buildings, please aurrently in active use? not previously developed) | questions % in % dei % va erted? answer the  | use: 100 relict: cant: No ese questi    | buildings<br>%<br>%<br>%<br>ions:<br>%<br>(A)* |