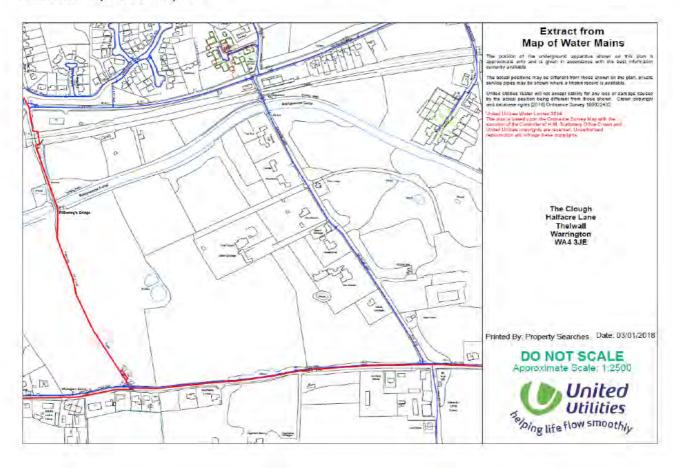

| Name of site /other names it's known by |          | The Clough             |   |                         |  |  |
|-----------------------------------------|----------|------------------------|---|-------------------------|--|--|
| it's known by                           |          | Halfacre Lane          |   |                         |  |  |
| Address                                 |          | Thelwall               |   |                         |  |  |
|                                         | Town     | Warrington             |   |                         |  |  |
|                                         | Postcode | WA4 3JE                |   |                         |  |  |
| Ordnance Surv<br>Grid Reference         |          | Easting: 2 deg 31'14"W | Ν | lorthing: 53 deg 22'41" |  |  |
| Site area (hecta                        | res)     | 4.95Ha                 |   |                         |  |  |
| Net developab<br>(hectares)             | le area  | 3.1Ha                  |   |                         |  |  |
| What is your in                         |          | Owner                  | 1 | Lessee                  |  |  |
| site? (please tick                      | one)     | Prospective Purchaser  |   | Neighbour               |  |  |
|                                         |          | Other                  |   | Please state:           |  |  |

| Name of site let                           | har namaa |                         |                          |  |  |
|--------------------------------------------|-----------|-------------------------|--------------------------|--|--|
| Name of site /other names<br>it's known by |           | The Clough              |                          |  |  |
| - 8 - 7 -                                  |           | Halfacre Lane           |                          |  |  |
| Address                                    |           | Thelwall                |                          |  |  |
|                                            | Town      | Warrington              |                          |  |  |
|                                            | Postcode  | WA4 3JE                 |                          |  |  |
| Ordnance Surve<br>Grid Reference           | ey        | Easting : 2 deg 31'14"W | Northing : 53 deg 22'41" |  |  |
| Site area (hectan                          | es)       | 4.95Ha                  |                          |  |  |
| Net developable<br>(hectares)              | e area    | 3.1Ha                   | one III                  |  |  |
| What is your int                           |           | Owner                   | Lessee                   |  |  |
| site? (please tick o                       | one)      | Prospective Purchaser   | Neighbour                |  |  |
|                                            |           | Other                   | Please state:            |  |  |