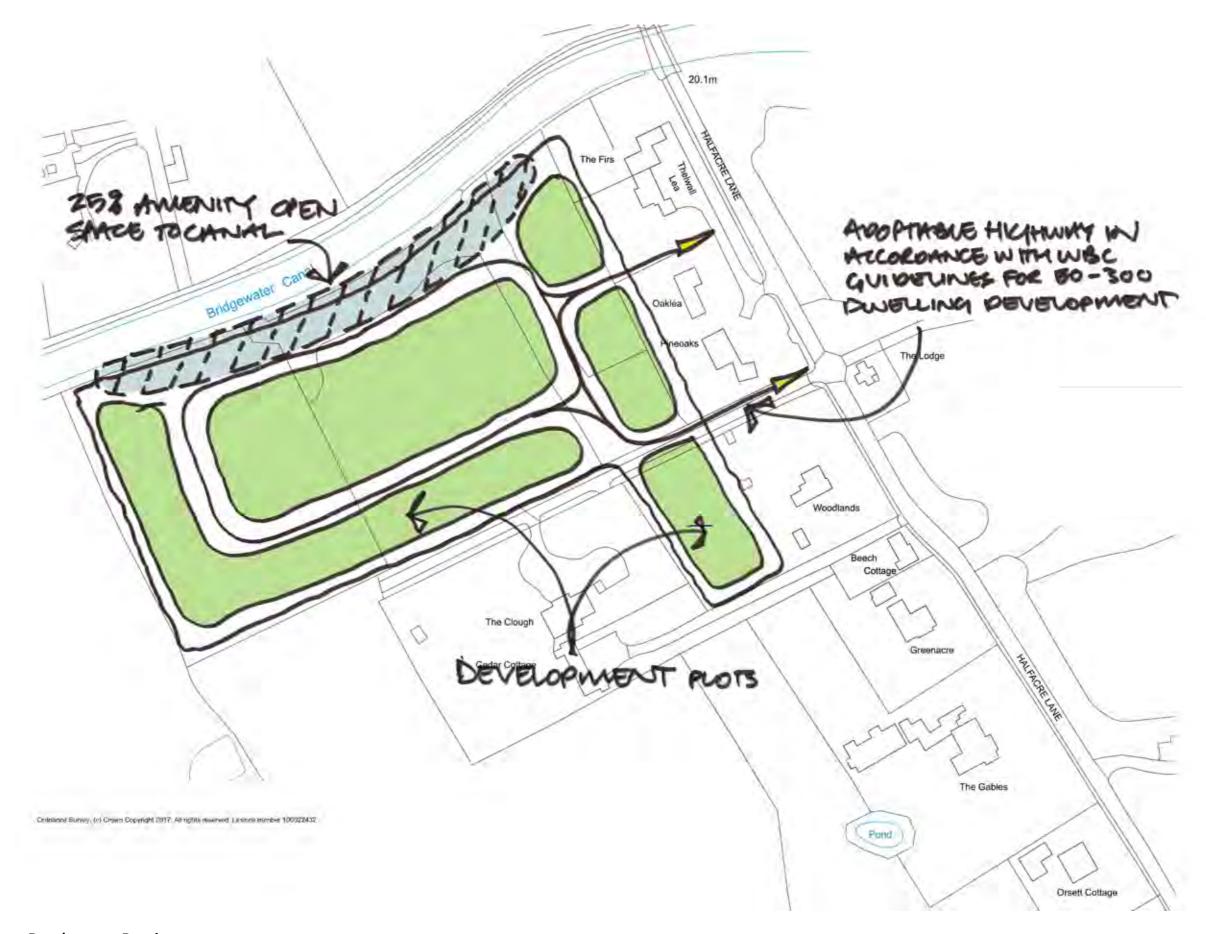

| apply.                     |               | Residential   | Gypsy &<br>Travellers | Employment      | Retail    | Leisure | Other* |  |
|----------------------------|---------------|---------------|-----------------------|-----------------|-----------|---------|--------|--|
| Preferred future use       |               | <b>✓</b>      |                       |                 |           |         |        |  |
| Alternative future use(s)  |               |               |                       |                 |           |         | H      |  |
| Potential Ca               | pacity        | houses: 69    | Number of<br>Pitches: | SqM             | SqM       | SqM     | SqN    |  |
|                            |               | or flats: 115 |                       |                 |           |         |        |  |
| Employment                 | Use Class (   | E.g. B1)      |                       |                 |           |         |        |  |
| * If "Other", p<br>use(s): | olease indica | te which      |                       |                 |           |         |        |  |
| Potential<br>Density       | Based up      | oon WBC gui   | idance of 30          | to 50 dwellings | / hectare |         |        |  |
| -                          |               |               |                       | olanning work o |           | Yes 🗸   | No 🗍   |  |
| (3b) Propo<br>Details:     | sed futur     | e use(s) -    | Minerals a            | and Waste       |           |         |        |  |

| apply.                 | d consider acce | ptable. If you v |                       | be considered for | a mix of uses | , please tick a | i uses that |  |
|------------------------|-----------------|------------------|-----------------------|-------------------|---------------|-----------------|-------------|--|
|                        |                 | Residential      | Gypsy &<br>Travellers | Employment        | Retail        | Leisure         | Other*      |  |
| Preferred future use   |                 | <b>√</b>         |                       |                   |               |                 |             |  |
| Alternative f          | uture use(s)    |                  |                       |                   |               |                 |             |  |
| Potential Capacity     |                 | houses: 69       | Number of<br>Pitches: | SqM               | SqM           | SqM             | So          |  |
| otential Ca            | pacity          | or flats: 115    |                       | Squ               | Julia         | Sqiii           | Sql         |  |
| Employment             | t Use Class (   | E.g. B1)         |                       |                   | ,             |                 |             |  |
| * If "Other", puse(s): | please indica   | te which         |                       |                   |               |                 |             |  |
| Potential<br>Density   | Based up        | oon WBC gui      | dance of 30           | to 50 dwellings   | / hectare     |                 |             |  |
| Delisity               |                 |                  |                       | planning work o   |               | Yes 🗸           | No 🗌        |  |
| (3b) Propo<br>Details: |                 |                  |                       |                   |               |                 |             |  |