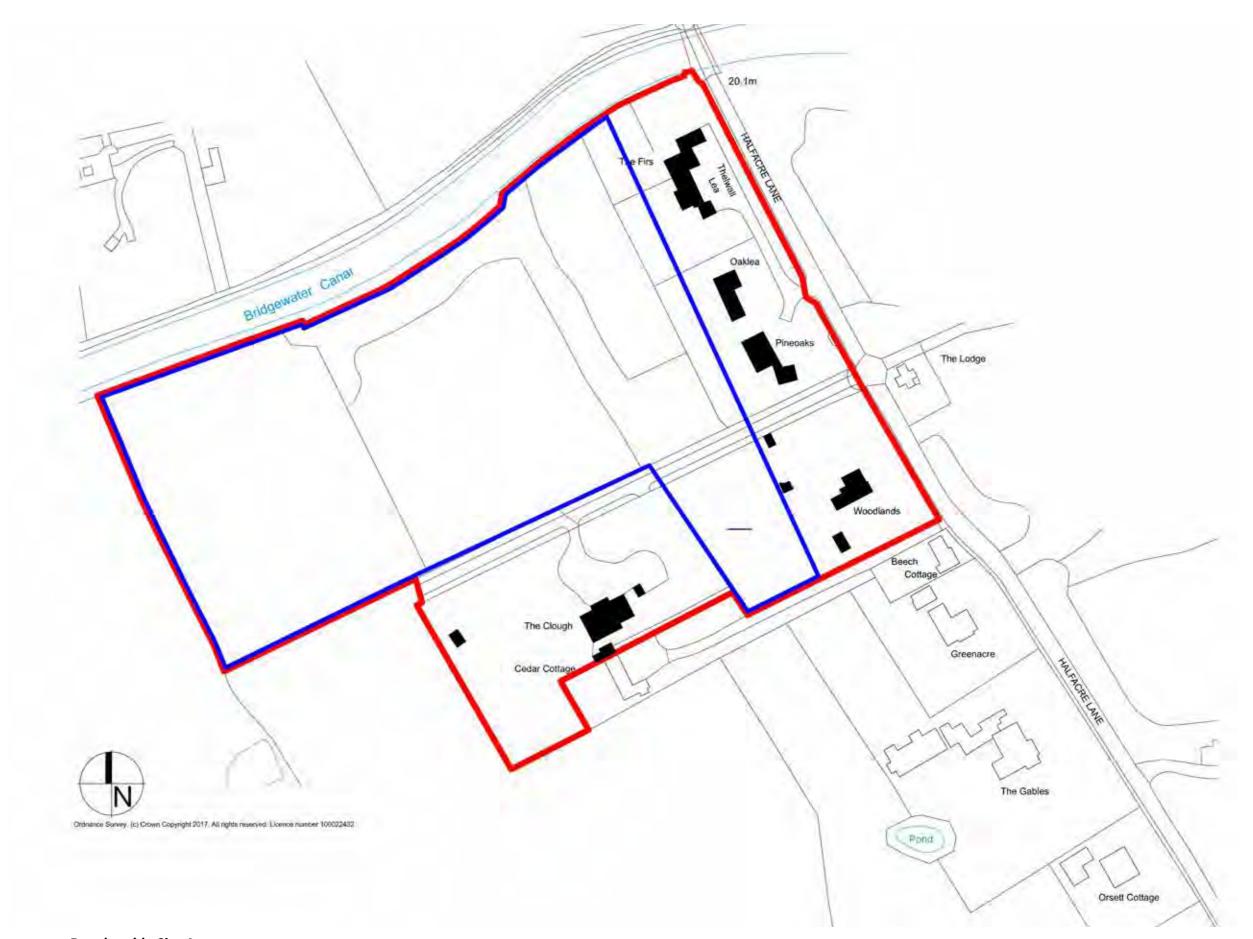

| Name of site /other names it's known by |          | The Clough             |   |                         |  |  |
|-----------------------------------------|----------|------------------------|---|-------------------------|--|--|
| it's known by                           |          | Halfacre Lane          |   |                         |  |  |
| Address                                 |          | Thelwall               |   |                         |  |  |
|                                         | Town     | Warrington             |   |                         |  |  |
|                                         | Postcode | WA4 3JE                |   |                         |  |  |
| Ordnance Surv<br>Grid Reference         |          | Easting: 2 deg 31'14"W | Ν | lorthing: 53 deg 22'41" |  |  |
| Site area (hecta                        | res)     | 4.95Ha                 |   |                         |  |  |
| Net developab<br>(hectares)             | le area  | 3.1Ha                  |   |                         |  |  |
| What is your in                         |          | Owner                  | 1 | Lessee                  |  |  |
| site? (please tick                      | one)     | Prospective Purchaser  |   | Neighbour               |  |  |
|                                         |          | Other                  |   | Please state:           |  |  |

| Name of site let                           | har namaa |                         |                          |  |  |
|--------------------------------------------|-----------|-------------------------|--------------------------|--|--|
| Name of site /other names<br>it's known by |           | The Clough              |                          |  |  |
| - 8 - 7 -                                  |           | Halfacre Lane           |                          |  |  |
| Address                                    |           | Thelwall                |                          |  |  |
|                                            | Town      | Warrington              |                          |  |  |
|                                            | Postcode  | WA4 3JE                 |                          |  |  |
| Ordnance Surve<br>Grid Reference           | ey        | Easting : 2 deg 31'14"W | Northing : 53 deg 22'41" |  |  |
| Site area (hectan                          | es)       | 4.95Ha                  |                          |  |  |
| Net developable<br>(hectares)              | e area    | 3.1Ha                   | one III                  |  |  |
| What is your int                           |           | Owner                   | Lessee                   |  |  |
| site? (please tick o                       | one)      | Prospective Purchaser   | Neighbour                |  |  |
|                                            |           | Other                   | Please state:            |  |  |