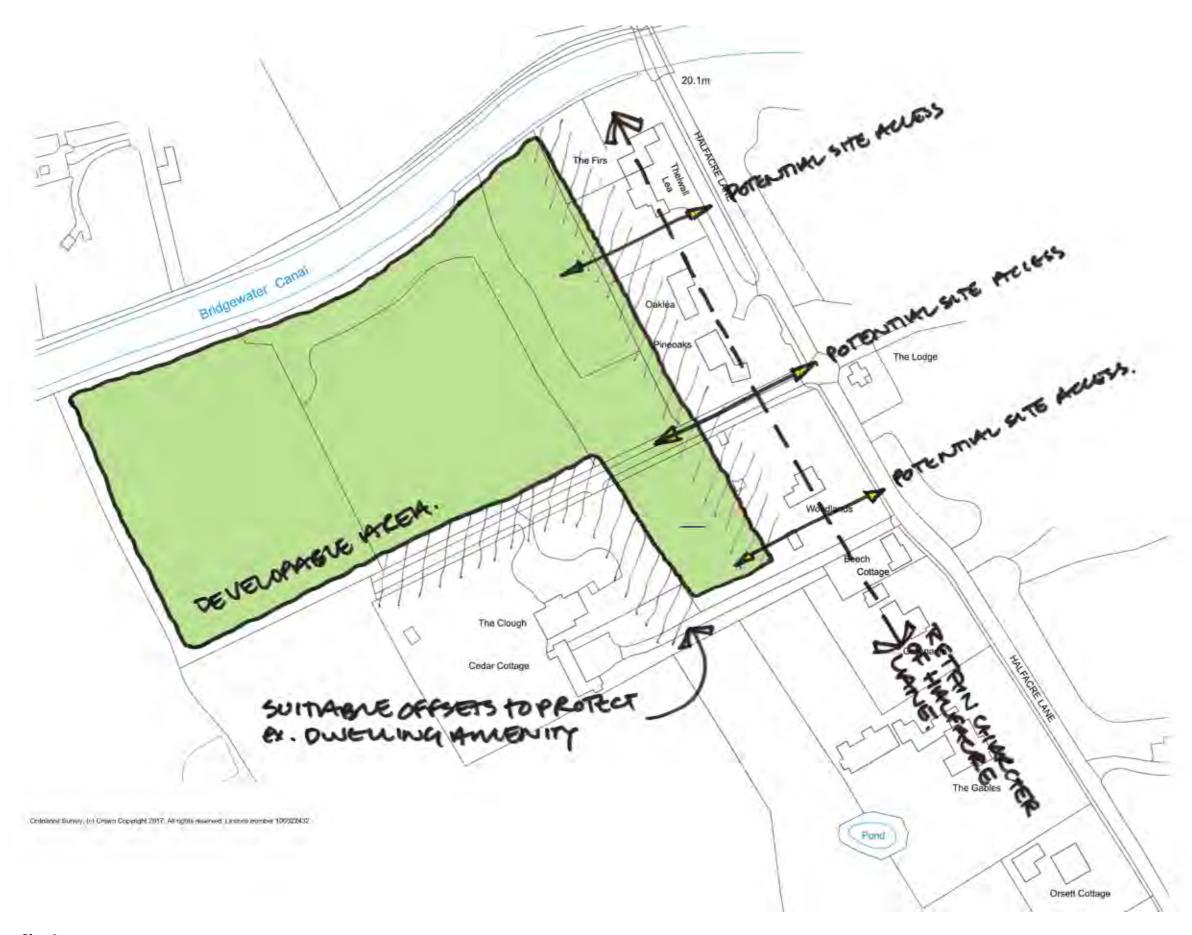

| land uses.                                                                                                          | e current use(s) of the site                                                                                                                                                                  | e (or for vacant sites, the previo                                                                                                                                     | us use, if kr                                | nown) and th                            | ne neighbouring                                |
|---------------------------------------------------------------------------------------------------------------------|-----------------------------------------------------------------------------------------------------------------------------------------------------------------------------------------------|------------------------------------------------------------------------------------------------------------------------------------------------------------------------|----------------------------------------------|-----------------------------------------|------------------------------------------------|
| Current us                                                                                                          | se(s)                                                                                                                                                                                         | Private residential grou                                                                                                                                               | ınds                                         |                                         |                                                |
| Neighbour                                                                                                           | ing Uses                                                                                                                                                                                      | Residential to the east, south, canal to the nort                                                                                                                      |                                              | intryside to                            | o west and                                     |
| If vacant                                                                                                           | Previous use(s)                                                                                                                                                                               |                                                                                                                                                                        |                                              |                                         |                                                |
|                                                                                                                     | Date last used                                                                                                                                                                                |                                                                                                                                                                        |                                              |                                         |                                                |
|                                                                                                                     | covered by buildings                                                                                                                                                                          |                                                                                                                                                                        |                                              |                                         | gs   98                                        |
| If there are bu<br>How many                                                                                         | ildings on the site, ple<br>buildings are there o                                                                                                                                             | ease answer the following                                                                                                                                              | questions % in % der                         | 12<br>use: 100<br>relict:               | buildings<br>%                                 |
| If there are bu                                                                                                     | ildings on the site, ple<br>buildings are there o                                                                                                                                             | ease answer the following on the site?                                                                                                                                 | questions<br>% in                            | 12<br>use: 100<br>relict:               | buildings<br>%                                 |
| If there are bu<br>How many<br>What prop                                                                            | ildings on the site, ple<br>buildings are there o<br>ortion of the buildings                                                                                                                  | ease answer the following on the site?                                                                                                                                 | questions % in % der % va                    | 12<br>use: 100<br>relict:               | buildings<br>%                                 |
| If there are bu How many What prop                                                                                  | ildings on the site, ple<br>buildings are there o<br>ortion of the buildings<br>isting buildings on the                                                                                       | ease answer the following in the site? s are currently in use? e site proposed to be conv                                                                              | questions % in % der % va                    | use: 100<br>relict:<br>cant:            | buildings<br>%<br>%<br>%                       |
| If there are bu How many What property Are any ex                                                                   | ildings on the site, ple<br>buildings are there o<br>ortion of the buildings<br>isting buildings on the                                                                                       | ease answer the following<br>on the site?<br>s are currently in use?                                                                                                   | questions % in % der % va                    | use: 100<br>relict:<br>cant:            | buildings<br>%<br>%<br>%                       |
| If there are bu How many What property Are any ex For the parts What property                                       | ildings on the site, ple<br>buildings are there of<br>ortion of the buildings<br>isting buildings on the<br>of the site not cover                                                             | ease answer the following on the site? s are currently in use? e site proposed to be converted by buildings, please                                                    | questions % in % dei % va rerted? answer the | use: 100 relict: cant: No               | buildings<br>%<br>%<br>%                       |
| If there are bu How many What proper Are any ex For the parts What proper                                           | ildings on the site, ple<br>buildings are there of<br>ortion of the buildings<br>isting buildings on the<br>of the site not cover<br>ortion of the land is co                                 | ease answer the following on the site? s are currently in use? e site proposed to be converted by buildings, please aurrently in active use?                           | questions % in % dei % va rerted? answer the | 12 use: 100 relict: cant: No ese questi | buildings<br>%<br>%<br>%                       |
| Are any ex  For the parts  What proportions  What proportions  What proportions  What proportions  What proportions | ildings on the site, ple<br>buildings are there of<br>ortion of the buildings<br>isting buildings on the<br>of the site not cover<br>ortion of the land is contion is greenfield (reportions) | ease answer the following on the site? s are currently in use? e site proposed to be converted by buildings, please aurrently in active use? not previously developed) | questions % in % dei % va erted? answer the  | use: 100 relict: cant: No ese questi    | buildings<br>%<br>%<br>%<br>ions:<br>%<br>(A)* |

| (7) | Constrain | ts to | Devel | opment    |
|-----|-----------|-------|-------|-----------|
|     | Juli Juli | LJLU  | DCVCI | Oplificit |

Please tell us about any known constraints that will affect development for the proposed use, details of what action is required, how long it will take and what progress has been made.

Please use a separate sheet where necessary to provide details. If using separate sheets, it would be helpful to make reference there to the particular constraint, e.g (7)(e) – Drainage.

|    |                                | Yes,<br>No or<br>Don't<br>know | Nature and severity of constraint *                               | Action needed, timescales and progress | Confirr<br>technica<br>or by s<br>provi<br>Yes | al study<br>ervice |
|----|--------------------------------|--------------------------------|-------------------------------------------------------------------|----------------------------------------|------------------------------------------------|--------------------|
| a) | Land contamination             | NO                             |                                                                   |                                        |                                                | V                  |
| b) | Land stability                 | NO                             |                                                                   |                                        |                                                | <b>V</b>           |
| c) | Mains water supply             | NO                             |                                                                   |                                        |                                                | V                  |
| d) | Mains sewerage                 | DON'T<br>KNOW                  | The Clough is NOT on mains sewage but houses to Halfacre Lane are |                                        |                                                | <b>V</b>           |
| e) | Drainage, flood risk           | NO                             |                                                                   |                                        |                                                | <b>✓</b>           |
| f) | Tree Preservation<br>Orders    | NO                             |                                                                   |                                        |                                                | <b>\</b>           |
| g) | Electricity supply             | NO                             |                                                                   |                                        |                                                | <b>✓</b>           |
| h) | Gas supply                     | NO                             |                                                                   |                                        |                                                | <b>✓</b>           |
| i) | Telecommunications             | NO                             |                                                                   |                                        | П                                              | V                  |
| j) | Highways                       | NO                             |                                                                   |                                        |                                                | <b>✓</b>           |
| k) | Ownership, leases etc.         | NO                             |                                                                   |                                        | П                                              | <b>V</b>           |
| I) | Ransom strips, covenants       | NO                             |                                                                   |                                        | П                                              | <b>V</b>           |
| m) | Other (Please provide details) |                                |                                                                   |                                        |                                                | V                  |