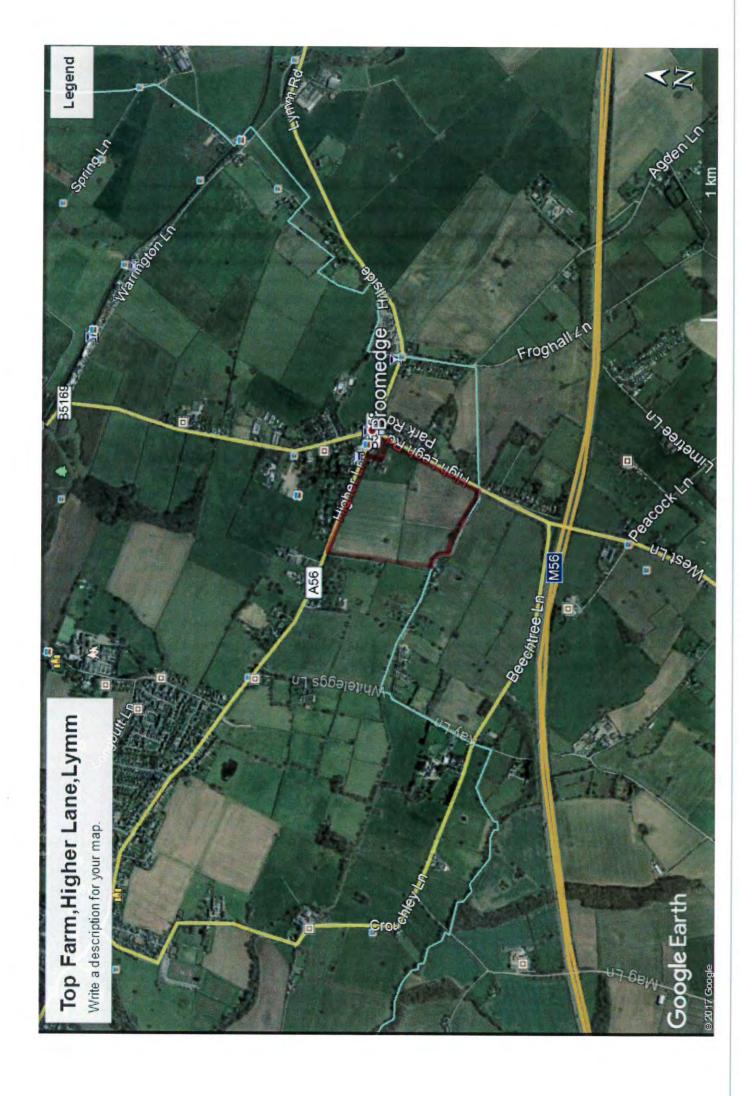

We are instructed by Wainhomes (NW) Ltd to submit the site known as Land at Top Farm, Broomedge, Lymm (hereby referred to as 'the site') to inform the authority's preparation of the emerging Warrington Local Plan and the Council's ongoing consultation process. It is submitted as a potential allocation for residential development.

The site comprises the farmhouse itself along with its associated outbuildings and four adjacent fields which are currently used for farming purposes. The site is well enclosed, bounded to the north by Higher Lane, to the east by High Legh Road, to the south by Kay Lane and to the west by a track which serves the property known as Field House. The site is in the Green Belt in its entirety. A site location plan is enclosed with this letter.

The site benefits from good access, and we are not aware of any issues relating to ownership, land contamination, trees, topography or ecology that could not be mitigated by any proposed residential scheme. Furthermore, it is in Flood Zone 1 on the Environment Agency flood risk map, which means that it has a low probability of flooding. It is in the centre of the village of Broomedge, and is therefore very well related to the modest amenities in this settlement. It is also very well related to the settlement of Lymm to the west, and benefits from being adjacent to a bus stop with regular services along the A56 to Altrincham to the east, and to Lymm and Warrington to the west.