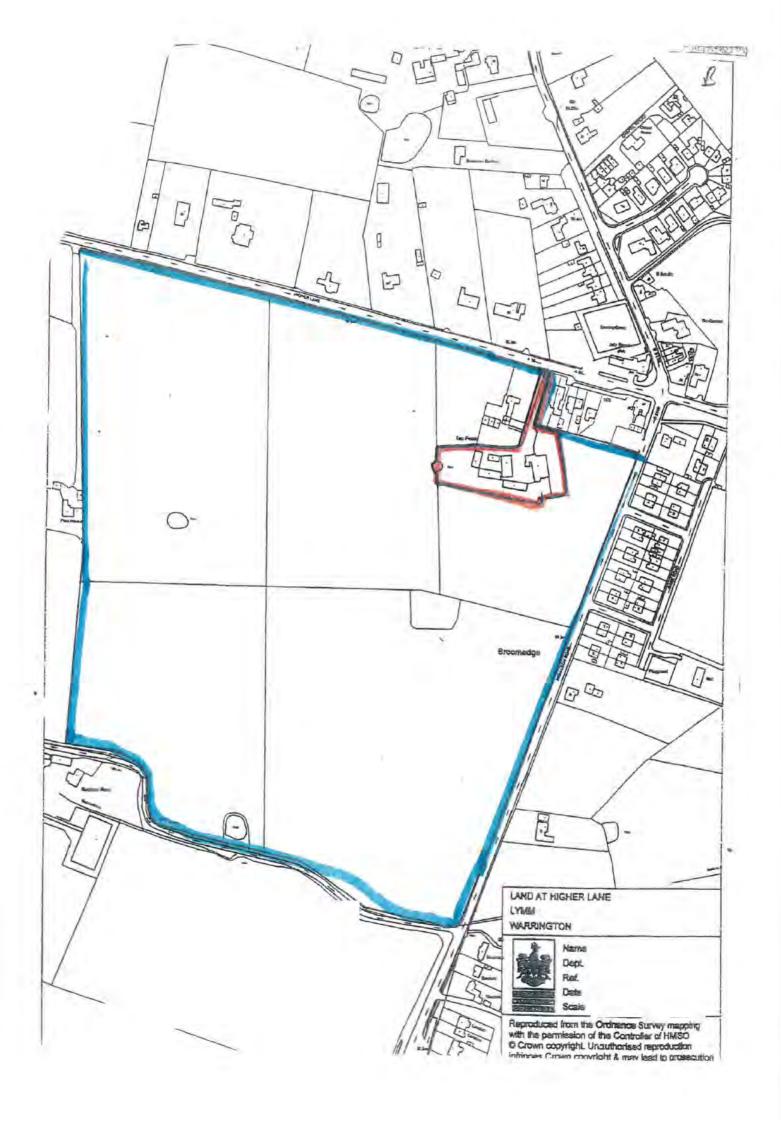

The site comprises the farmhouse itself along with its associated outbuildings and four adjacent fields which are currently used for farming purposes. The site is well enclosed, bounded to the north by Higher Lane, to the east by High Legh Road, to the south by Kay Lane and to the west by a track which serves the property known as Field House. The site is in the Green Belt in its entirety. A site location plan is enclosed with this letter.

## Consultant

Enc: site location plan