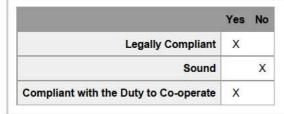

## PART B - Representation Form 1

1. To which part of the Local Plan does this representation relate? From the drop down list please select one option.

Draft Local Plan (as a whole)

3. Do you consider the Draft Local Plan is: Please select one option in each row.